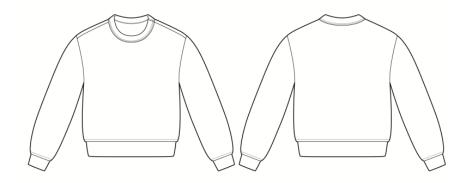

## **MEASUREMENT SPECIFICATION REPORT**

STYLE # 7511 - WOMEN'S CLASSIC CREWNECK SWEATSHIRT

## **FABRICATION**

52% AIRLUME COMBED AND RING-SPUN COTTON, 48% POLYESTER 90% AIRLUME COMBED AND RING-SPUN COTTON, 10% POLYESTER

| Points of Measurement (inches)     | S      | M      | L      | XL     | 2XL    |
|------------------------------------|--------|--------|--------|--------|--------|
| All measurements are measured flat |        |        |        |        |        |
| Body Length From HPS               | 22 3/4 | 23 3/8 | 24     | 24 5/8 | 25 1/4 |
| Chest                              | 20     | 20 3/4 | 21 3/4 | 22 3/4 | 23 3/4 |