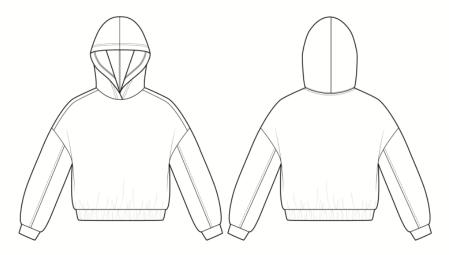

## **MEASUREMENT SPECIFICATION REPORT**

**STYLE # 7506 - WOMENS CINCHED BOTTOM HOODIE** 

## FABRICATION

52% AIRLUME COMBED AND RING-SPUN COTTON, 48% POLYESTER 90% AIRLUME COMBED AND RING-SPUN COTTON, 10% POLYESTER

| Points of Measurement (inches)<br>All measurements are measured flat | S      | М      | L      | XL     | 2XL    |
|----------------------------------------------------------------------|--------|--------|--------|--------|--------|
| Body Length From HPS                                                 | 21 1/4 | 22     | 23 1/2 | 24 1/4 | 25     |
| Chest                                                                | 22 3/4 | 24 1/4 | 26 1/4 | 28 1/4 | 30 1/4 |