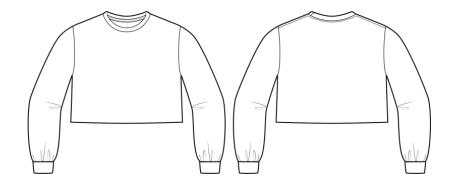

## **MEASUREMENT SPECIFICATION REPORT**

STYLE # 6501 - WOMEN'S CROPPED LONG SLEEVE TEE

## **FABRICATION**

30/1 100% AIRLUME COMBED AND RING-SPUN COTTON
32/1 90% AIRLUME COMBED AND RING-SPUN COTTON, 10% POLYESTER
30/1 52% AIRLUME COMBED AND RING-SPUN COTTON, 48% POLYESTER

| Points of Measurement (inches) | S      | М      | L  | XL     | 2XL    |
|--------------------------------|--------|--------|----|--------|--------|
| Body Length From HPS           | 17 1/2 | 18 1/4 | 19 | 19 3/4 | 20 1/2 |
| Chest                          | 22 1/2 | 24     | 26 | 28     | 30     |