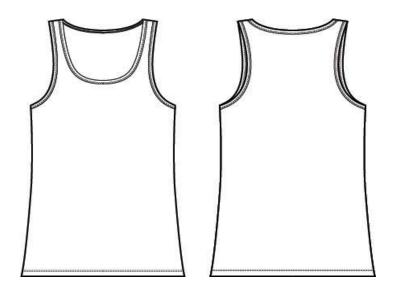

## MEASUREMENT SPECIFICATION REPORT

STYLE # 6488 - WOMEN'S RELAXED TANK

FABRICATION
100% COMBED AND RING-SPUN COTTON
52% COMBED AND RING-SPUN COTTON, 48% POLYESTER

| Points of Measurement (inches) |  |  |  |  |  |
|--------------------------------|--|--|--|--|--|
| Body Width - 1" Below A.H.     |  |  |  |  |  |
| Body Length From HPS           |  |  |  |  |  |

| S      | М      | L      | XL     | 2XL    |
|--------|--------|--------|--------|--------|
| 17     | 18 1/2 | 20 1/2 | 22 1/2 | 24 1/2 |
| 25 1/4 | 25 7/8 | 26 1/2 | 27 1/8 | 27 3/4 |

Disclaimer: Please note that the above sizing chart is subject to change. For more detailed information, please contact a Bella + Canvas Customer Service Representative.