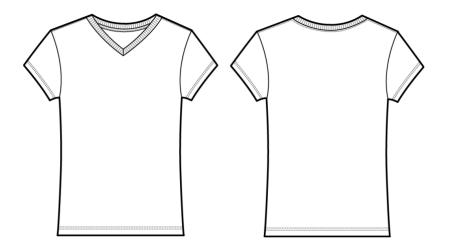

## **MEASUREMENT SPECIFICATION REPORT**

STYLE # 6415- WOMEN'S RELAXED TRIBLEND SHORT SLEEVE V-NECK TEE

## FABRICATION

50% POLYESTER, 25% AIRLUME COMBED AND RING-SPUN COTTON, 25% RAYON

| Points of Measurement (inches)<br>All measurements are measured flat | S      | м      | L      | XL     | 2XL |
|----------------------------------------------------------------------|--------|--------|--------|--------|-----|
| Body Length From HPS at CF                                           | 25     | 25 3/4 | 26 1/2 | 27 1/4 | 28  |
| Chest                                                                | 18 1/2 | 20     | 22     | 24     | 26  |