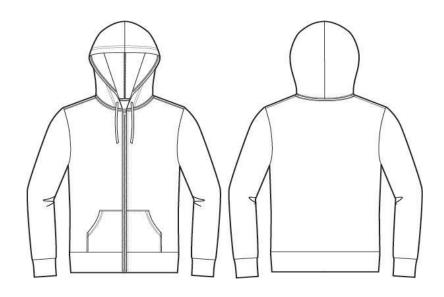

## **MEASUREMENT SPECIFICATION REPORT**

STYLE # 3909 - UNISEX TRIBLEND SPONGE FLEECE FULL ZIP HOODIE

**FABRICATION** 

50% POLYESTER, 37.5% COMBED AND RING-SPUN COTTON, 12.5% RAYON

| Points of Measurement (inches) | XS | S      | М      | L      | XL     | 2XL    | 3XL | 4XL |
|--------------------------------|----|--------|--------|--------|--------|--------|-----|-----|
| Chest                          | 17 | 18 1/2 | 20 1/2 | 22 1/2 | 24 1/2 | 26 1/2 | 0   | 0   |
| Body Length From HPS           | 26 | 26 7/8 | 28     | 29 1/4 | 30 1/2 | 31 3/4 | 0   | 0   |