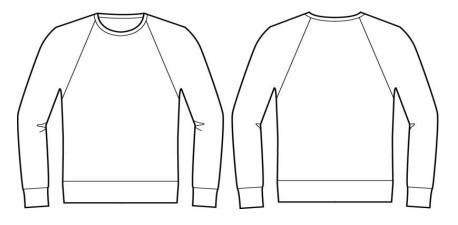

## **MEASUREMENT SPECIFICATION REPORT**

STYLE # 3901 - UNISEX SPONGE FLEECE RAGLAN SWEATSHIRT

## FABRICATION

50% POLYESTER, 37.5% COMBED AND RING-SPUN COTTON, 12.5% RAYON 60% COMBED AND RING-SPUN COTTON, 40% POLYESTER 90% COMBED AND RING-SPUN COTTON, 10% POLYESTER

| Points of Measurement (inches) | xs     | s      | м      | L      | XL     | 2XL    | 3XL    | 4XL    |
|--------------------------------|--------|--------|--------|--------|--------|--------|--------|--------|
| Chest                          | 18 1/4 | 19 1/4 | 20 1/4 | 21 1/4 | 22 1/2 | 23 3/4 | 23 3/4 | 23 3/4 |
| Body Length From HPS           | 26 1/2 | 27 3/4 | 29     | 30     | 31     | 32     | 0      | 0      |