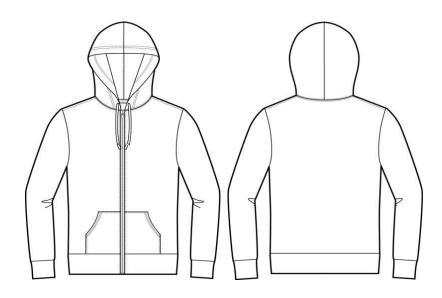

## **MEASUREMENT SPECIFICATION REPORT**

STYLE # 3739 - UNISEX POLY-COTTON FLEECE FULL-ZIP HOODIE

## **FABRICATION**

52% COMBED AND RING-SPUN COTTON, 48% POLYESTER 60% COMBED AND RING-SPUN COTTON, 40% POLYESTER 90% COMBED AND RING-SPUN COTTON, 10% POLYESTER 85% COMBED AND RING-SPUN COTTON, 15% POLYESTER 70% COMBED AND RING-SPUN COTTON, 30% POLYESTER

| Points of Measurement (inches) |
|--------------------------------|
| Body Length From HPS           |
| Chest                          |

| XS     | s      | М      | L      | XL     | 2XL    | 3XL    |
|--------|--------|--------|--------|--------|--------|--------|
| 25 1/2 | 26 3/8 | 27 1/2 | 28 5/8 | 29 3/4 | 30 7/8 | 32     |
| 18     | 19 1/2 | 21 1/2 | 23 1/2 | 25 1/2 | 27 1/2 | 29 1/2 |