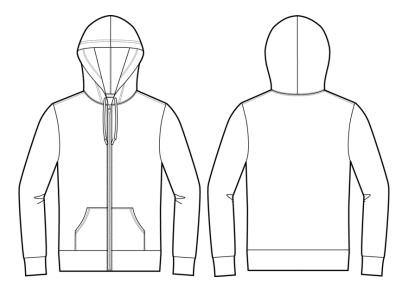

## **MEASUREMENT SPECIFICATION REPORT**

STYLE # 3739 - UNISEX SPONGE FLEECE FULL-ZIP HOODIE