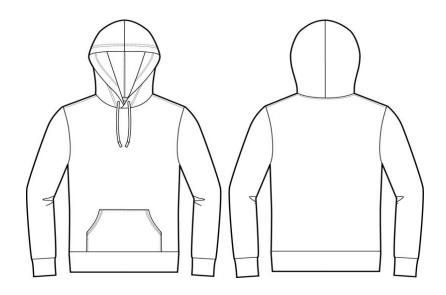

## **MEASUREMENT SPECIFICATION REPORT**

STYLE # 3719 - UNISEX POLY-COTTON FLEECE PULLOVER HOODIE

FABRICATION

60% COMBED AND RING-SPUN COTTON, 40% POLYESTER 90% COMBED AND RING-SPUN COTTON, 10% POLYESTER

| Points of Measurement (inches) |
|--------------------------------|
| Body Length From HPS           |
| Chest                          |

| XS     | S      | M      | L      | XL     | 2XL    | 3XL    | 4XL    |
|--------|--------|--------|--------|--------|--------|--------|--------|
| 25 1/2 | 26 3/8 | 27 1/2 | 28 5/8 | 29 3/4 | 30 7/8 | 30 7/8 | 30 7/8 |
| 18     | 19 1/2 | 21 1/2 | 23 1/2 | 25 1/2 | 27 1/2 | 27 1/2 | 27 1/2 |