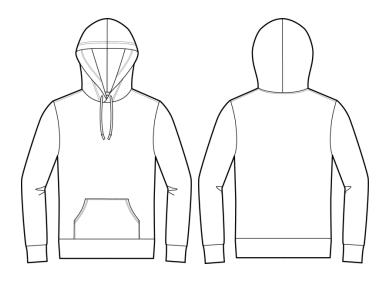

## **MEASUREMENT SPECIFICATION REPORT**

STYLE # 3719 - UNISEX SPONGE FLEECE PULLOVER HOODIE

| Points of Measurement (inches) | XS     | S      | М      | L      | XL     | 2XL    | 3XL    |
|--------------------------------|--------|--------|--------|--------|--------|--------|--------|
| Chest                          | 18     | 19 1/2 | 21 1/2 | 23 1/2 | 25 1/2 | 27 1/2 | 29 1/2 |
| Body Length From HPS           | 25 1/2 | 26 3/8 | 27 1/2 | 28 5/8 | 29 3/4 | 30 7/8 | 32     |