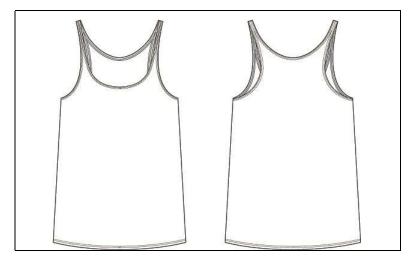

## MEASUREMENT SPECIFICATION REPORT

STYLE # 8838 WOMEN'S SLOUCHY TANK

FABRICATION 65% Polyester, 35% Viscose 50% Polyester, 25% Combed and Ring-Spun Cotton, 25% Rayon 52% Polyester, 48% Viscose 100% Combed and Ring-Spun Cotton

| Point of Measurement (inches) | S      | Μ      | L      | XL     | 2XL    |
|-------------------------------|--------|--------|--------|--------|--------|
| Body Length From HPS          | 26     | 26 1/4 | 26 1/2 | 26 3/4 | 27     |
| Body Width - 1" Below A.H.    | 18 1/4 | 19 3/4 | 21 3/4 | 23 3/4 | 25 3/4 |