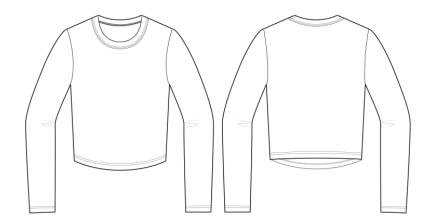

## **MEASUREMENT SPECIFICATION REPORT**

STYLE # 1501 - WOMEN'S MICRO RIB LONG SLEEVE BABY TEE

## **FABRICATION**

52% AIRLUME COMBED AND RING-SPUN COTTON, 48% POLYESTER 90% AIRLUME COMBED AND RING-SPUN COTTON, 10% POLYESTER

| Points of Measurement (inches) All measurements are measured flat | XS     | S      | М      | L      | XL     | 2XL    |
|-------------------------------------------------------------------|--------|--------|--------|--------|--------|--------|
| Body Length From HPS at CF                                        | 18 1/2 | 19     | 19 5/8 | 20 3/8 | 21 1/8 | 21 7/8 |
| Chest                                                             | 13 1/2 | 14 1/4 | 15     | 16     | 17     | 18     |