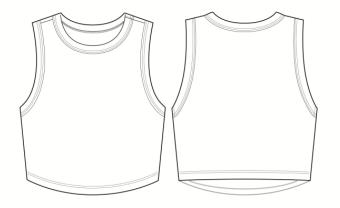

## **MEASUREMENT SPECIFICATION REPORT**

STYLE # 1013 - WOMEN'S MICRO RIB MUSCLE CROP TANK

FABRICATION

52% AIRLUME COMBED AND RING-SPUN COTTON, 48% POLYESTER 90% AIRLUME COMBED AND RING-SPUN COTTON, 10% POLYESTER

| Points of Measurement (inches)<br>All measurements are measured flat | XS     | S      | м      | L      | XL     | 2XL    |
|----------------------------------------------------------------------|--------|--------|--------|--------|--------|--------|
| Body Length From HPS at CF                                           | 16 3/4 | 17 1/4 | 17 7/8 | 18 5/8 | 19 3/8 | 20 1/8 |
| Chest                                                                | 13 3/8 | 14 1/8 | 14 7/8 | 15 7/8 | 16 7/8 | 17 7/8 |