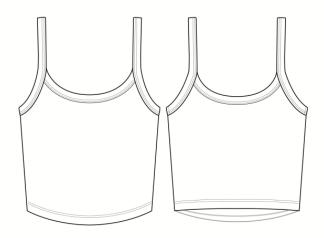

## **MEASUREMENT SPECIFICATION REPORT**

STYLE # 1012 - WOMEN'S MICRO RIB SPAGHETTI STRAP TANK

FABRICATION

52% AIRLUME COMBED AND RING-SPUN COTTON, 48% POLYESTER 90% AIRLUME COMBED AND RING-SPUN COTTON, 10% POLYESTER

| Points of Measurement (inches)<br>All measurements are measured flat | XS     | S      | М      | L      | XL     | 2XL    |
|----------------------------------------------------------------------|--------|--------|--------|--------|--------|--------|
| CF Length                                                            | 12 1/4 | 12 5/8 | 13     | 13 3/8 | 13 3/4 | 14 1/8 |
| CB Length                                                            | 10 3/8 | 10 3/4 | 11 1/8 | 11 1/2 | 11 7/8 | 12 1/4 |
| Chest                                                                | 13 1/4 | 14     | 14 3/4 | 15 3/4 | 16 3/4 | 17 3/4 |