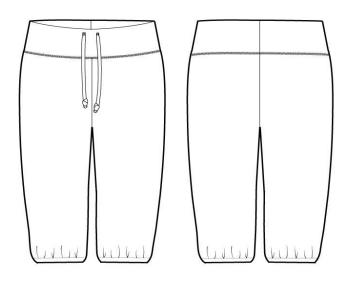

## **MEASUREMENT SPECIFICATION REPORT**

STYLE # 0816 - WOMEN'S CAPRI SCRUNCH PANT

FABRICATION
60% COTTON 40% POLYESTER 1X1 RIB JERSEY 30/1

| Points of Measurement (inches)   | S      | М      | L      | XL     | 2XL    |
|----------------------------------|--------|--------|--------|--------|--------|
| Back Rise of Waistband           | 13 3/8 | 13 5/8 | 14     | 14 3/8 | 14 3/4 |
| Waist Relaxed                    | 14 1/2 | 15 1/4 | 16 1/4 | 17 1/4 | 18 1/4 |
| Leg Opening w/ Elastic (Relaxed) | 6 1/2  | 6 3/4  | 7      | 7 1/4  | 7 1/2  |
| Inseam                           | 20 1/2 | 21     | 21     | 21 1/2 | 21 1/2 |
| Front Rise - w/ WB               | 7 1/2  | 7 3/4  | 8 1/8  | 8 1/2  | 8 7/8  |