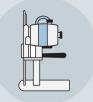

## BELLA+CANVAS.

US WE ARE THE ONLY MANUFACTURE OF SIDE-SEAMED TEES TO USE AUTOMATED CUTTERS

THEM IT'S CRAZY TO THINK ABOUT BUT MOST MANUFACTURES CUT FABRIC BY HAND

US OUR TOLERANCE IS 1/64" WHICH MEANS OUR FIT IS THE EXACT SAME ACROSS MILLIONS OF TEES

**THEM** THEIR TOLERANCE IS 1/4" WHICH CAN LEAD TO INCONSISTENCE WITHIN SIZES

**US** OUR PATTERNS FIT TOGETHER LIKE A PERFECT PUZZLE

THEM THE PIECES MIGHT NOT FIT TOGETHER AS WELL, LEADING TO INCONSISTENCIES WITHIN SIZES