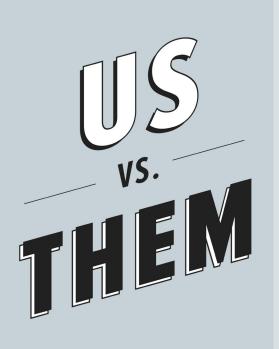

## BELLA+CANVAS.

US WE ARE THE ONLY MANUFACTURE OF SIDE-SEAMED TEES TO USE AUTOMATED CUTTERS

THEM IT'S CRAZY TO THINK ABOUT BUT MOST MANUFACTURES CUT FABRIC BY HAND

US OUR TOLERANCE IS 1/64" WHICH MEANS OUR FIT IS THE EXACT SAME ACROSS MILLIONS OF TEES

## **THE CONSISTENCY OF A T-SHIRT**

There are two types of cutting processes you should know about. Laser guided automated cutting (which is what we do at BELLA+CANVAS) and hand cutting, which is what all other manufacturers of side-seamed tees in our industry do.