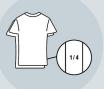

**THEM** THEIR TOLERANCE IS 1/4" WHICH CAN LEAD TO INCONSISTENCE WITHIN SIZES

**US** OUR PATTERNS FIT TOGETHER LIKE A PERFECT PUZZLE

THEM THE PIECES MIGHT NOT FIT TOGETHER AS WELL, LEADING TO INCONSISTENCIES WITHIN SIZES