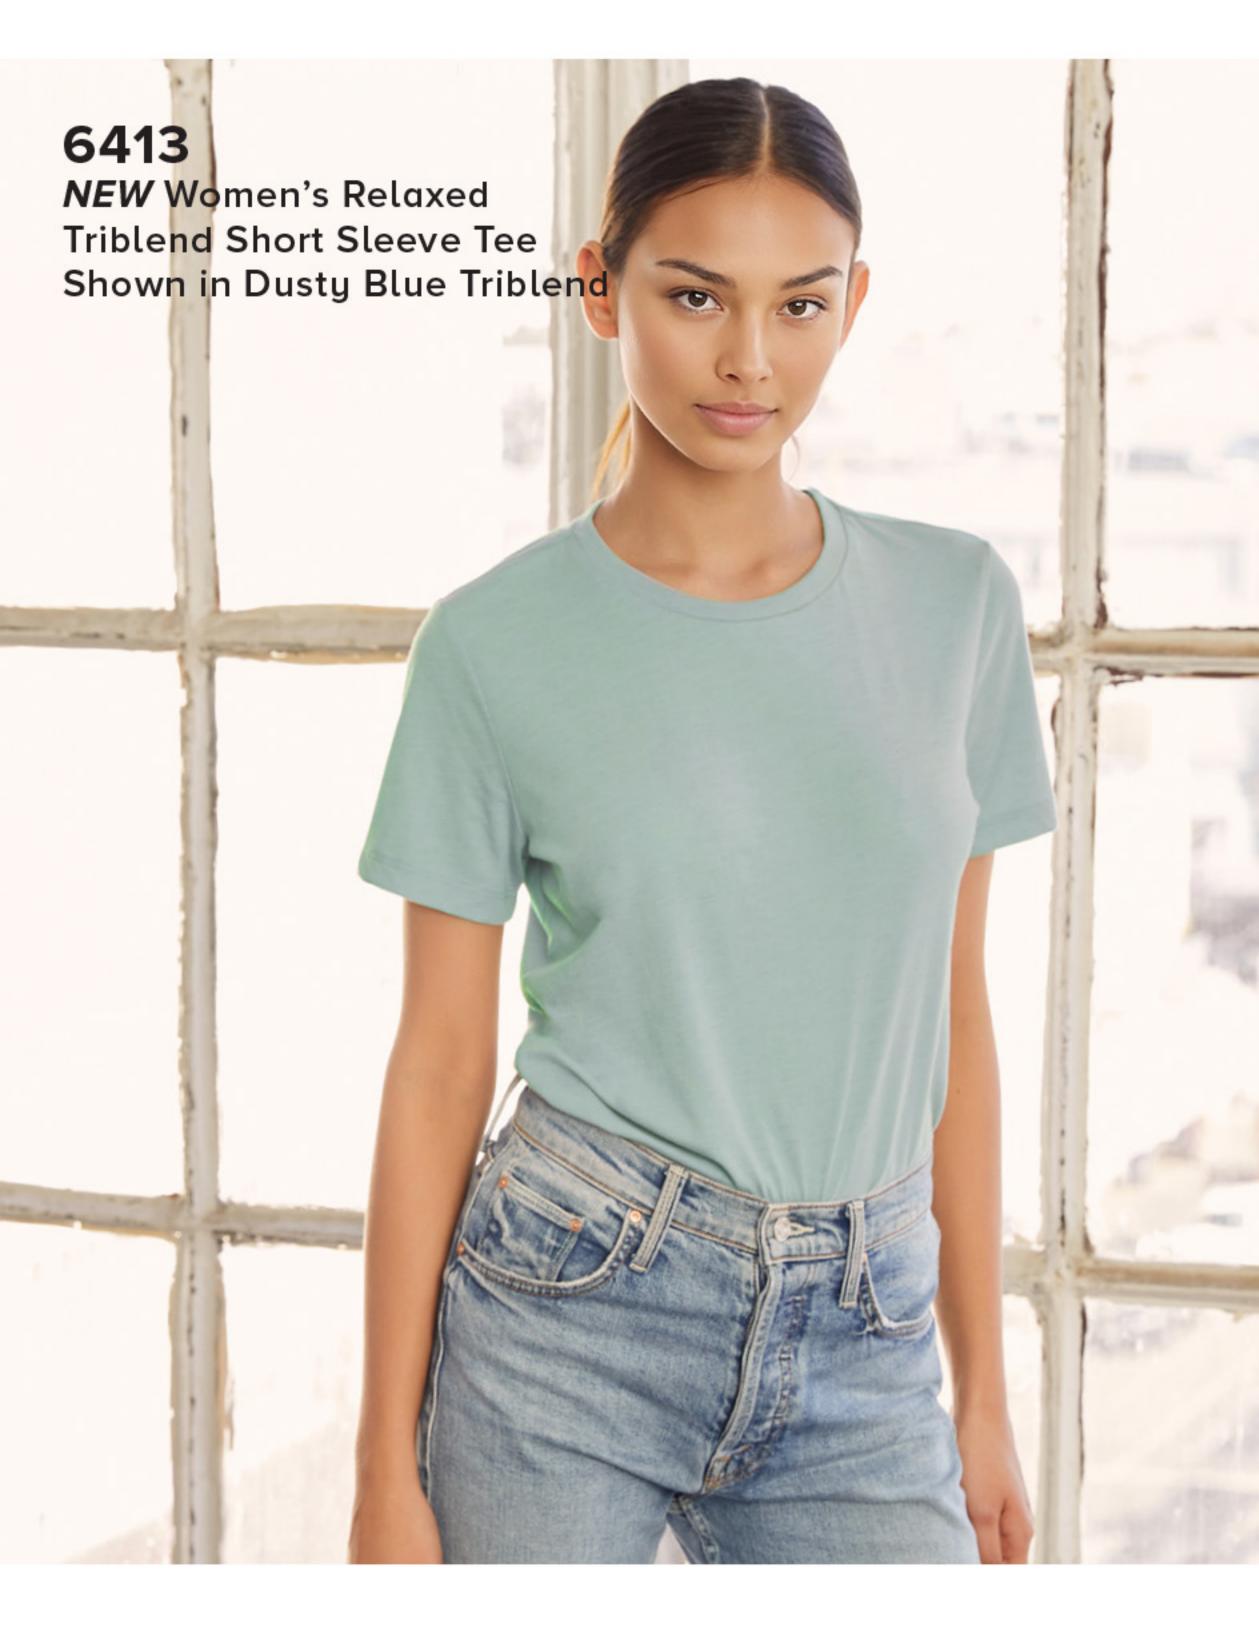

#### 6413

Women's Relaxed Triblend Short Sleeve Tee Show in Spring Green Triblend

 Signature Textures: Now, more than ever, customers are searching for ways to stand out and be different, our slouchy and flowy styles can be a great way to do just that.

• Triblend: Customers won't want to settle for anything less once they are introduced to our triblends because they feel like something out of a retail store.

• Flowy: These styles are designed with a drapey fit from an elevated, luxurious fabric that flatters a wide range of body types.