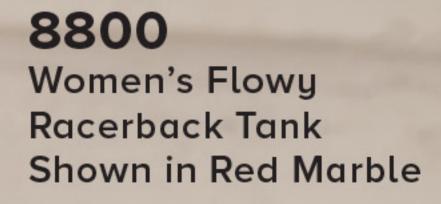

en's options as **BELLA+CANVAS**.

#### SHOP WOMEN'S PREMIUM

#### 6413

Women's Relaxed Triblend Short Sleeve Tee Show in Spring Green Triblend



 Signature Textures: Now, more than ever, customers are searching for ways to stand out and be different, our slouchy and flowy styles can be a great way to do just that.

• Triblend: Customers won't want to settle for anything less once they are introduced to our triblends because they feel like something out of a retail store.

• Flowy: These styles are designed with a drapey fit from an elevated, luxurious fabric that flatters a wide range of body types.





## WOMEN'S TRIBLEND



#### WOMENS' SIGNATURE TEXTURES

### MN REM Ω S 6 Ζ П ~ 0 $\mathcal{O}$ LL M







#### WOMEN'S FLOWY

#### 8809

Women's Flowy High Neck Tank Shown in Mauve





8803 Women's Flowy Scoop Muscle Tank Shown in Heather Stone







### PREMIUN Š Ζ Π Ν **NO** S Ζ $\mathbf{O}$ Ш М

Products that are elevated and refined, designed with fashion and fit in mind. The ability to offer such a range of premium styles gives you the ability to create a truly custom assortment that addresses your customers specific taste, demographic and goals.



## WOMEN'S PREMIUM

# N PREN S Π 0 Π m