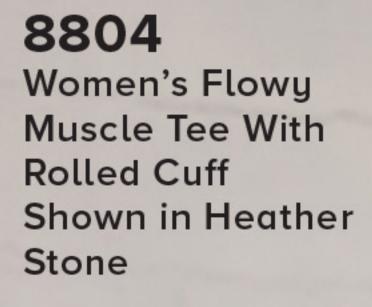

#### WOMEN'S FLOWY

#### 8809

Women's Flowy High Neck Tank Shown in Mauve

8803 Women's Flowy Scoop Muscle Tank Shown in Heather Stone