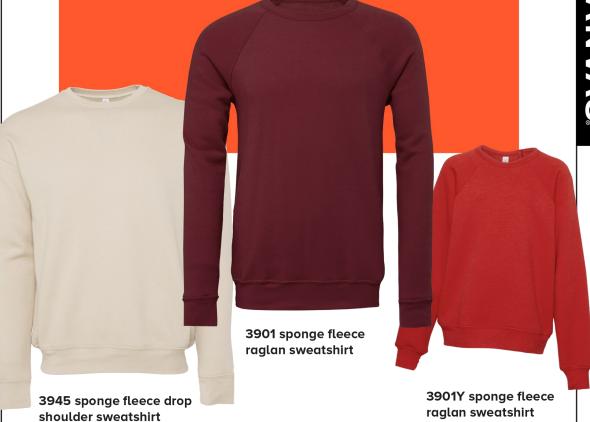

#### Get the Look

Unisex Sponge Fleece Drop Shoulder Sweatshirt (3945)

Comfy, buttery soft fleece offers warmth and breathability. Layered over an equally soft triblend tee, you won't ever want to wear anything else.

Unisex Sponge Fleece Raglan Sweatshirt (3901)

Available in marbled and color-blocked styles, this fashion-forward sweatshirt is a layering staple all year round.

703 Youth Sponge Fleece Raglan Sweatshirt (3901Y)