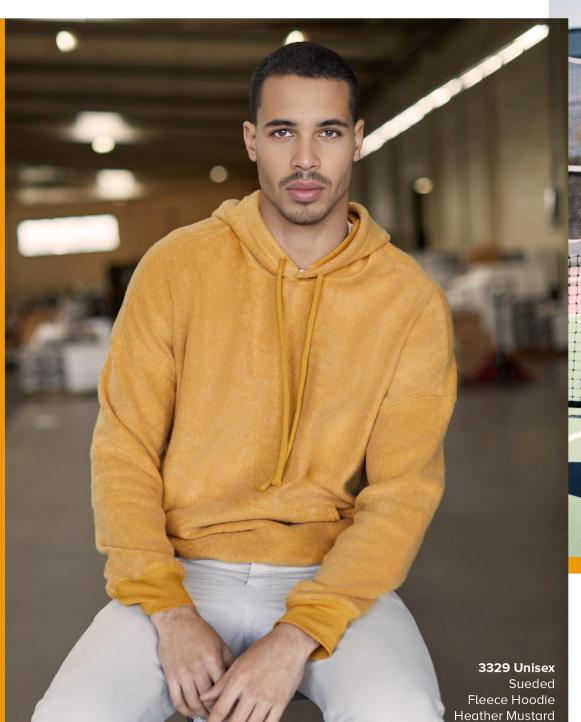

### sueded fleece

Double your pleasure with texture. A sueded fleece fabrication offers comfort inside and out, not to mention an eye-catching, on-trend look. It's performance wear that feels like cashmere rolled into one sumptuous sartorial staple. Plus, the more you wash your sueded fleece basics, the more of a worn-in vintage feel you get.

#### Get the Look

- Unisex Sueded Fleece Pullover Hoodie (3329) Whether you're working up a sweat, hanging at home or out and about, this super-soft hoodie has you covered. Wear it with faded jeans for a vintage vibe.
- Unisex Sueded Fleece Full-Zip Hoodie (3339) Ideal for layering all year, this textured hoodie pairs perfectly with muscle shirts, crew-necks and V-necks. It's the go-to garment for work