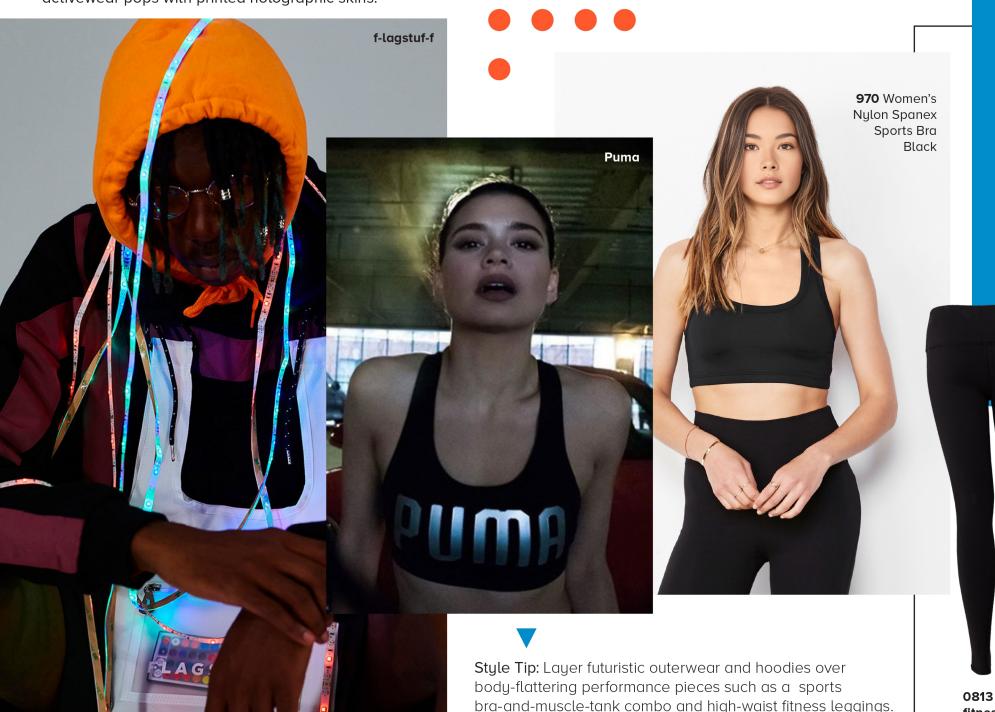

## neo-futuristic styling

With high-tech developments like robots, artificial intelligence and virtual reality all around us, everyone's got an eye toward the future—including fashion designers. Enter: ultramodern graphics and neo-materials like holographic foil, metallic inks, vinyls, mesh, pearlised iridescent finishes and more on seamlessly constructed garments. At the start of a new decade, reflective colors and graphics take streetwear styles to new futuristic levels, while lightweight performance activewear pops with printed holographic skins.

#### Get the Look

- Women's High-Waist Fitness Legging (0813)
  Stretchy and smooth, this classic legging
  features an on-trend high waist that contours
  the body, but doesn't restrict movement.
  Simultaneously figure-flattering and freeing,
  it's side-seam-free for easy decoration.
- Women's Nylon Spandex Sports Bra (0970) in Black
  Double-layered for extra support, we've got you covered for even the toughest workouts—for all day, fashion-forward wear. Form-fitting with a racerback style, it'll keep you comfy all day under your favorite futuristic tank, tee or hoodie.
- Women's Flowy Scoop Muscle Tank (8803)
  Loose-fitting and delightfully drapey, this
  super-soft poly/viscose top caresses curves.
  It's a more feminine version of our men's
  muscle shirt, versatile for on-the-go women
  who don't need to sacrifice style for comfort.
  Layer under a cardigan or blazer for a
  professional look; switch to active mode in
  seconds by throwing on a hoodie.