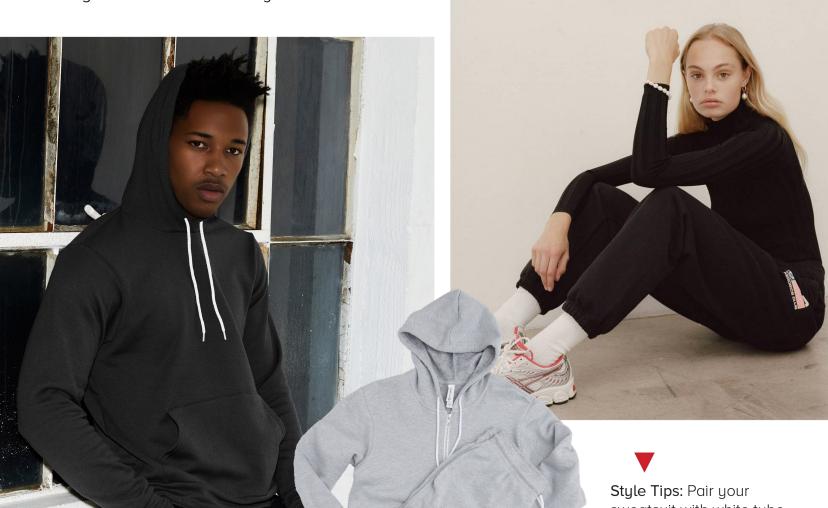

### upscaled sweatsuits

**Sporty and Richy** 

Athleisure is here to stay, so it's only expected that this year, sweatsuits are in vogue. This year's styles blend on-trend silhouettes, fit and comfort. Between navigating busy schedules, staying active throughout the day, and (for many) enjoying the perks of working from home, sweatsuits and tracksuits are more than just a trend. These loungewear basics are a lifestyle essential.

**3719** Unisex

DTG Grey

Sponge Fleece

Pullover Hoodie

sweatsuit with white tube socks for a vintage vibe (or go heather grey for a sportier look). You can also dress up your sweatsuit with structured blazers and sneaks, or chunky knits and boots.