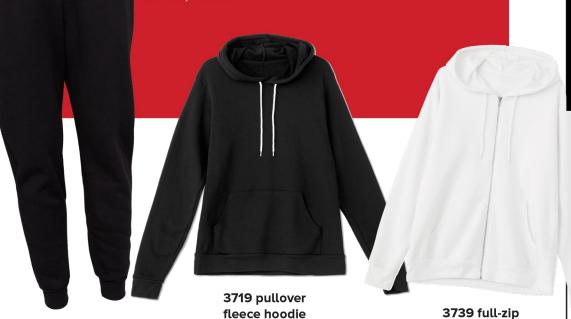

#### Get the Look

- **Unisex Jogger Sweatpants (3727)** Versatile and super-soft, these fleece pants are perfect for long days on the go, hitting the gym, or just chilling on the couch. Bonus: Pockets to store everything you need and an elastic waistband with drawstring for the comfiest fit.
- **02** Hoodie (3719) **Unisex Sponge Fleece Pullover** You'll be in vogue and ultra comfortable. This plush hoodie stands up to daily wear, tough enough for workouts and soft enough for luxurious lounging.

**Unisex Sponge Fleece Full-Zip** 

**03** Hoodie (3739) With a relaxed fit and buttery soft feel, this hoodie is your new wardrobe musthave. Layer it over your favorite tee, and pair it with jeans, slacks or equally plush sweatpants.