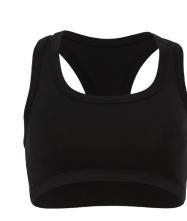

#### Get the Look

- Women's High-Waist Fitness Legging (0813)
  Stretchy and smooth, this classic legging
  features an on-trend high waist that contours
  the body, but doesn't restrict movement.
  Simultaneously figure-flattering and freeing,
  it's side-seam-free for easy decoration.
- Women's Nylon Spandex Sports Bra (0970) in Black
  Double-layered for extra support, we've got you covered for even the toughest workouts—for all day, fashion-forward wear. Form-fitting with a racerback style, it'll keep you comfy all day under your favorite futuristic tank, tee or hoodie.
- Women's Flowy Scoop Muscle Tank (8803)
  Loose-fitting and delightfully drapey, this
  super-soft poly/viscose top caresses curves.
  It's a more feminine version of our men's
  muscle shirt, versatile for on-the-go women
  who don't need to sacrifice style for comfort.
  Layer under a cardigan or blazer for a
  professional look; switch to active mode in
  seconds by throwing on a hoodie.