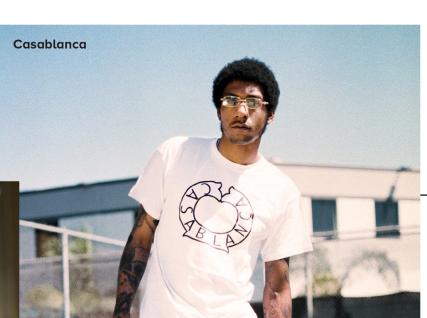

9) **Unisex Sponge Fleece Pullover** You'll be in vogue and ultra comfortable. This plush hoodie stands up to daily wear, tough enough for workouts and soft enough for luxurious lounging.

**Unisex Sponge Fleece Full-Zip** 

**03** Hoodie (3739) With a relaxed fit and buttery soft feel, this hoodie is your new wardrobe musthave. Layer it over your favorite tee, and pair it with jeans, slacks or equally plush sweatpants.



3727 jogger sweatpants

### sueded fleece

Double your pleasure with texture. A sueded fleece fabrication offers comfort inside and out, not to mention an eye-catching, on-trend look. It's performance wear that feels like cashmere rolled into one sumptuous sartorial staple. Plus, the more you wash your sueded fleece basics, the more of a worn-in vintage feel you get.







Casablanca

#### Get the Look

- Unisex Sueded Fleece Pullover Hoodie (3329) Whether you're working up a sweat, hanging at home or out and about, this super-soft hoodie has you covered. Wear it with faded jeans for a vintage vibe.
- Unisex Sueded Fleece Full-Zip Hoodie (3339) Ideal for layering all year, this textured hoodie pairs perfectly with muscle shirts, crew-necks and V-necks. It's the go-to garment for work







Style Tip: If you're looking for a cross-functional loungewear look, sueded fleece tops and bottoms fit right into 2020's athleisure styling.

## neo-futuristic styling

With high-tech developments like robots, artificial intelligence and virtual reality all around us, everyone's got an eye toward the future—including fashion designers. Enter: ultramodern graphics and