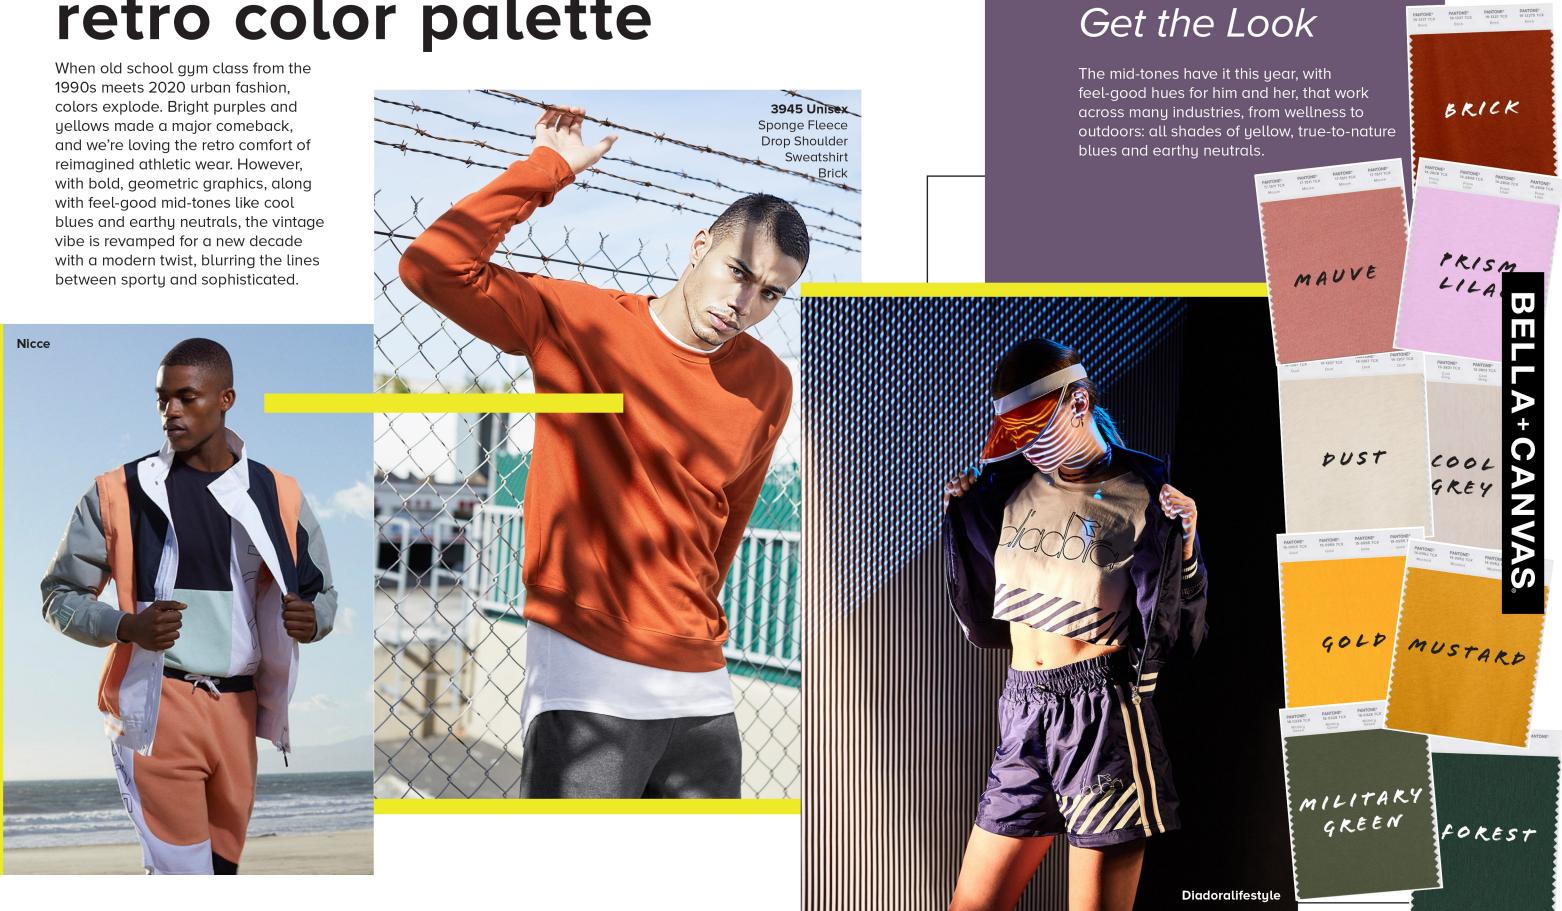

# retro color palette

#### Get the Look

Unisex Sponge Fleece Drop Shoulder Sweatshirt (3945)

Comfy, buttery soft fleece offers warmth and breathability. Layered over an equally soft triblend tee, you won't ever want to wear anything else.