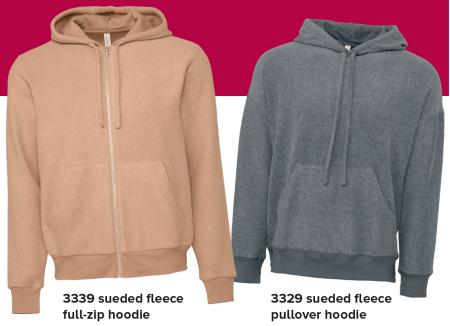

### sueded fleece

Double your pleasure with texture. A sueded fleece fabrication offers comfort inside and out, not to mention an eye-catching, on-trend look. It's performance wear that feels like cashmere rolled into one sumptuous sartorial staple. Plus, the more you wash your sueded fleece basics, the more of a worn-in vintage feel you get.

#### Get the Look

- Unisex Sueded Fleece Pullover Hoodie (3329) Whether you're working up a sweat, hanging at home or out and about, this super-soft hoodie has you covered. Wear it with faded jeans for a vintage vibe.
- Unisex Sueded Fleece Full-Zip Hoodie (3339) Ideal for layering all year, this textured hoodie pairs perfectly with muscle shirts, crew-necks and V-necks. It's the go-to garment for work