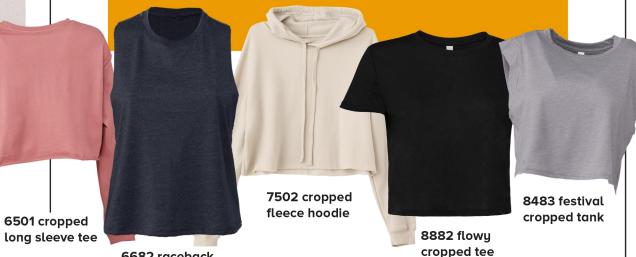

### Get the Look

Fila

Women's Cropped Long Sleeve Tee (6501) a flattering fit, this casual crop is a coolerweather must-have.

Women's Racerback Cropped Tank (6682) Relaxed fit for freedom of movement and a great choice for training, stretching, or just showing off your gorgeous physique.

Super-soft poly/cotton brushed fleece will keep you feeling good from morning to night. Both fashionable and functional, it's a unique hoodie

Women's Flowy Cropped Tee (8882) Equally indoor and outdoor compatible. Skinny of the top and complete a stunning silhouette.

Momen's Festival Cropped Tank (8483) This tank is great for summer events and makes a cute layering piece for every season. Our soft feel, whether they're dancing to the music

6501 cropped