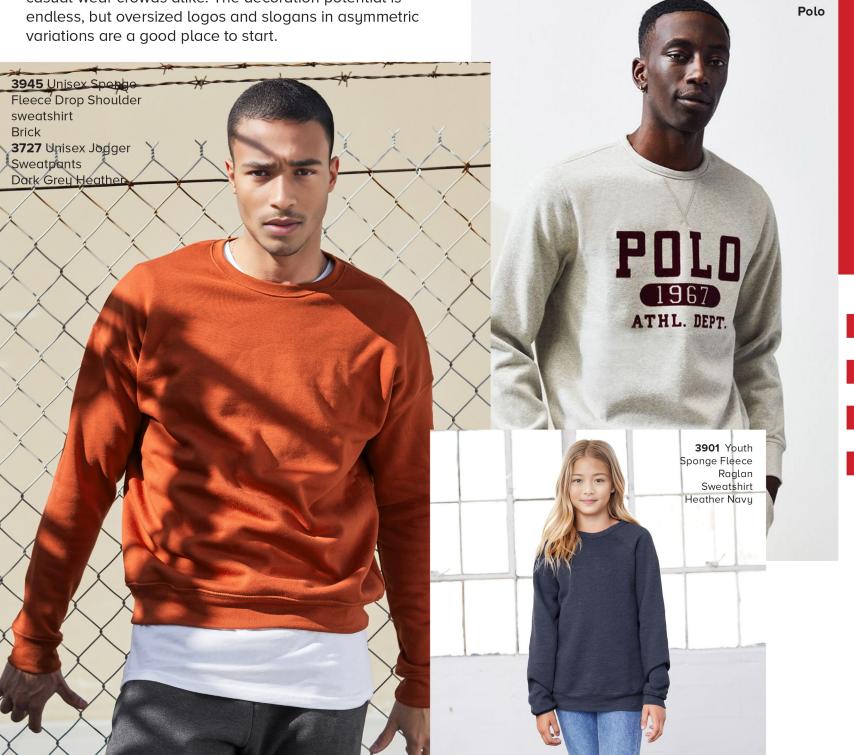

### crew-neck sweatshirts

Watch for a new take on the classic crew-neck sweatshirt. We're talking about color-blocked, striped, bold layering pieces that wow fellow gym-goers, fashionistas and casual-wear crowds alike. The decoration potential is endless, but oversized logos and slogans in asymmetric variations are a good place to start.

#### Get the Look

Unisex Sponge Fleece Drop Shoulder Sweatshirt (3945)

Comfy, buttery soft fleece offers warmth and breathability. Layered over an equally soft triblend tee, you won't ever want to wear anything else.

Unisex Sponge Fleece Raglan Sweatshirt (3901)

Available in marbled and color-blocked styles, this fashion-forward sweatshirt is a layering staple all year round.

703 Youth Sponge Fleece Raglan Sweatshirt (3901Y)

Our remarkably soft pullover comes in youth sizes, too! The perfect grab-and-go option for active kids, they can wear these styles everyday.